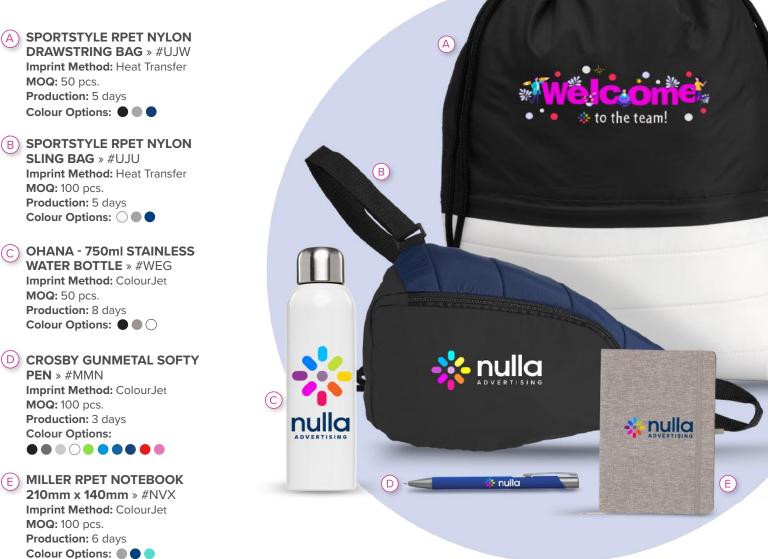

## Connecting New Talent

Create a next-level onboarding experience with custom-branded products that elevate from mundane to memorable. Packed swag bags filled with practical items ensure training sessions buzz with excitement. These investments in company culture attract top talent, boost morale, promote loyalty, and build a cohesive team—one impactful item at a time!