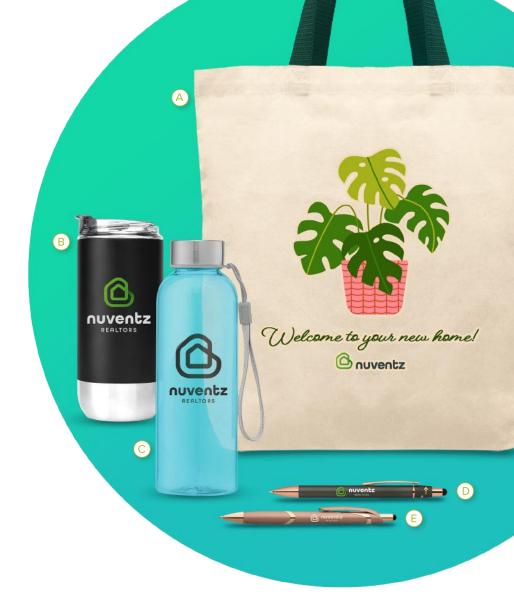

## real estate

Keys to the Future

We're sold, and you will be too with these branded products for agencies, brokers, and property management companies. Show appreciation, welcome new homeowners, and promote open houses with these items, creating new leads and showcasing the brand's professionalism. Trust and reliability are key in real estate, and these picks leave a lasting impression on clients and prospects alike.

A TONGA - 140gsm COTTON CANVAS TOTE BAG » #UET

Imprint Method: Heat Transfer

MOQ: 50 pcs.

Production: 5 days

Colour Options: • • • • •

B GLACIER - 475ml DOUBLE-WALL RECYCLED STAINLESS STEEL

TUMBLER » #WFH Imprint Method: ColourJet

MOQ: 20 pcs.

Production: 3 days

Colour Options:

SKYE - 500ml RPET WATER BOTTLE with WRIST STRAP » #WDS

Imprint Method: Silkscreen

MOQ: 50 pcs. **Production:** 4 days

Colour Options: 

Output

Outp

ORBIT SPINNER METAL PEN with STYLUS » #MZA

Imprint Method: ColourJet

MOQ: 100 pcs.

Production: 3 days

Colour Options:

JOPLIN SOFTY ROSE GOLD with STYLUS » #AGX

Imprint Method: Silkscreen

MOQ: 250 pcs. **Production:** 3 days

Colour Options:

The UK's real estate industry saw a transaction value of £320 billion in 2022, highlighting the significance of promotional products in this competitive market.