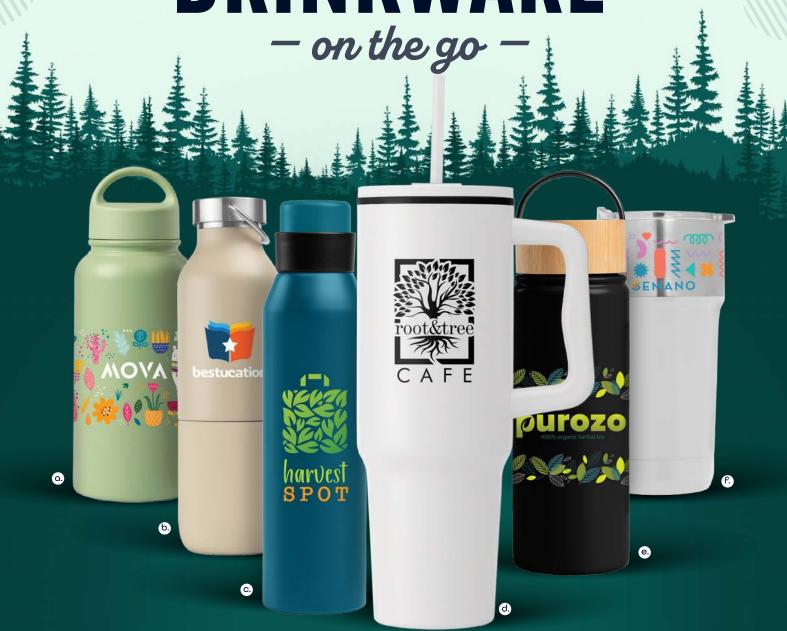

## DRINKWARE

- a. NEW! MARINER 915ml DOUBLE-WALL **STAINLESS STEEL BOTTLE • #WFM**
- Quantity: 48pcs. Colour Options:
- d. NEW! POLAR PRO 1180ml DOUBLE-WALL RECYCLED STAINLESS STEEL **TUMBLER with STRAW • #WFJ**
- Quantity: 60pcs. **☑** Colour Options: **□** •

- b. NEW! FREYA DUO 2-IN-1 590ml DOUBLE-WALL RECYCLED STAINLESS STEEL BOTTLE with 325 ml TUMBLER • #WFF
- Quantity: 15pcs. **Colour Options:** ●●●
- e. NEW! REBORN 530ml DOUBLE-WALL **STAINLESS STEEL BOTTLE • #WFL** Quantity: 60pcs.
- Colour Options: 

  O

- C. NEW! NORSE 680ml RECYCLED **ALUMINIUM SPORT BOTTLE • #WFN** Quantity: 50pcs.
- Colour Options:
- ♠ ∩EW! OPTIMUS 590ml DOUBLE-WALL STAINLESS TUMBLER with **CERAMIC INTERIOR • #WFO**
- Quantity: 24pcs.